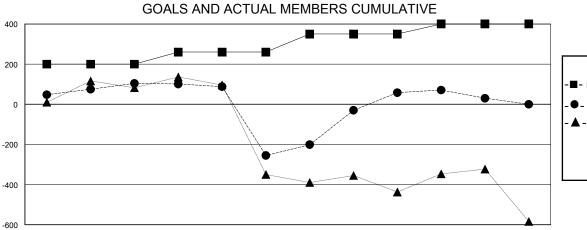

## District 3233E2

Results as of: 5/31/2020

| Olub -              | Manakana |
|---------------------|----------|
| GMT: LOCATION INDIA | A GMT CA |

|                       | Club          | s         |               |                       | Men                     | nbers                   |                                                    |
|-----------------------|---------------|-----------|---------------|-----------------------|-------------------------|-------------------------|----------------------------------------------------|
| RESULTS FOR 2019-2020 |               |           |               | RESULTS FOR 2019-2020 |                         |                         |                                                    |
| QUARTER               | NEW CLUB GOAL | NEW CLUBS | DROPPED CLUBS | QUARTER MEM           | IBER GROWTH NET<br>GOAL | MEMBER GROWTH<br>ACTUAL | DROPPED<br>MEMBERS ACTUAL<br>(including transfers) |
| JULY/AUG/SEPT         | 7             | 3         | 0             | JULY/AUG/SEPT         | 200                     | 226                     | 109                                                |
| OCT/NOV/DEC           | 2             | 0         | 10            | OCT/NOV/DEC           | 60                      | 79                      | 418                                                |
| JAN/FEB/MAR           | 1             | 30        | 3             | JAN/FEB/MAR           | 90                      | 509                     | 77                                                 |
| APR/MAY/JUNE          | 1             | 0         | 0             | APR/MAY/JUNE          | 50                      | 23                      | 50                                                 |