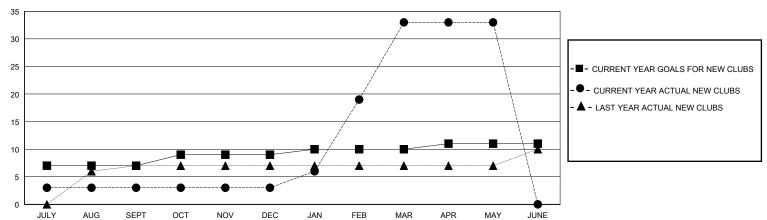

## District 3233E2

Results as of: 5/31/2020

| Olub -              | Manakana |
|---------------------|----------|
| GMT: LOCATION INDIA | A GMT CA |

|                       | Club          | s         |               |                       | Men                     | nbers                   |                                                    |
|-----------------------|---------------|-----------|---------------|-----------------------|-------------------------|-------------------------|----------------------------------------------------|
| RESULTS FOR 2019-2020 |               |           |               | RESULTS FOR 2019-2020 |                         |                         |                                                    |
| QUARTER               | NEW CLUB GOAL | NEW CLUBS | DROPPED CLUBS | QUARTER MEM           | IBER GROWTH NET<br>GOAL | MEMBER GROWTH<br>ACTUAL | DROPPED<br>MEMBERS ACTUAL<br>(including transfers) |
| JULY/AUG/SEPT         | 7             | 3         | 0             | JULY/AUG/SEPT         | 200                     | 226                     | 109                                                |
| OCT/NOV/DEC           | 2             | 0         | 10            | OCT/NOV/DEC           | 60                      | 79                      | 418                                                |
| JAN/FEB/MAR           | 1             | 30        | 3             | JAN/FEB/MAR           | 90                      | 509                     | 77                                                 |
| APR/MAY/JUNE          | 1             | 0         | 0             | APR/MAY/JUNE          | 50                      | 23                      | 50                                                 |